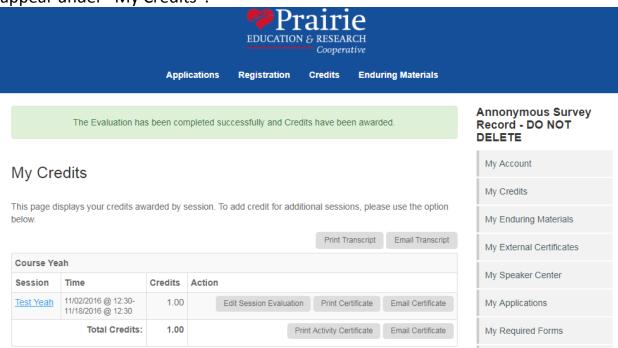

6. After you have successfully submitted the evaluation, you will be taken back to the previous "My Credits" screen. Your credit(s) has now been officially claimed and will appear under "My Credits".

7. Repeat steps 4-6 as necessary to claim credit(s).