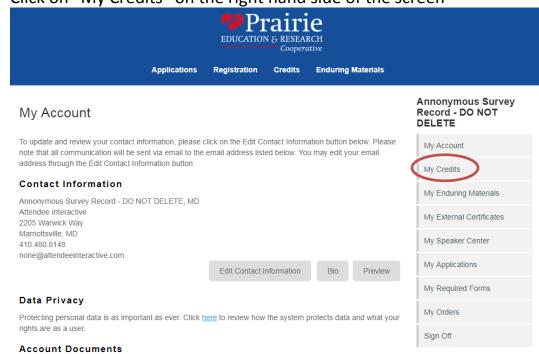

3. Click on "My Credits" on the right hand side of the screen

4. Scroll to the bottom of the screen. Your unclaimed credits will be listed under the "Pending Credits" section. Select "Complete Session Evaluation" next to the credit you want to claim.