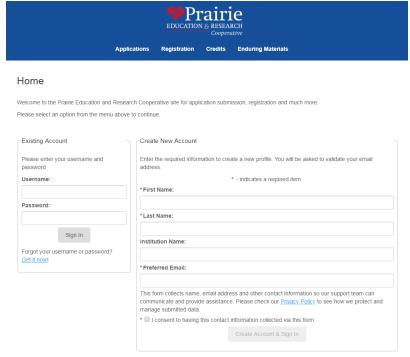

## **How to Claim CME Credit(s)**

- 1. After you receive your "pending evaluation to complete" email, go to www.highmarksce.com/prairie/
- 2. Login to your account (if you do not have an account you will need to create one)