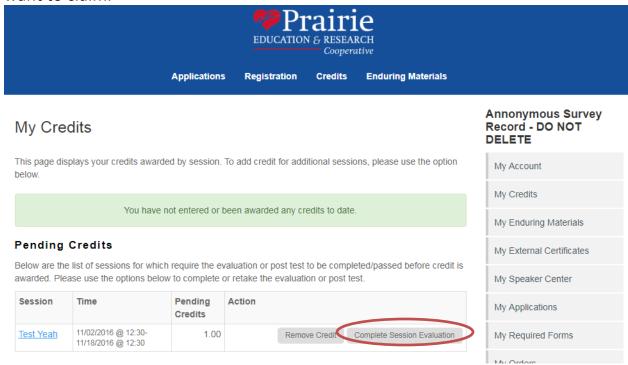

3. Click on "My Credits" on the right hand side of the screen

4. Scroll to the bottom of the screen. Your unclaimed credits will be listed under the "Pending Credits" section. Select "Complete Session Evaluation" next to the credit you want to claim.

5. Fill in your answers on the evaluation form and select "Submit".

NOTE: You have to answer all questions with a red star next to the number in order for you to be able to submit your evaluation.

| 11. What topics would y   | you like to see addressed in future educational activities? |   |
|---------------------------|-------------------------------------------------------------|---|
|                           |                                                             |   |
|                           |                                                             |   |
|                           |                                                             | , |
| 12. Please rate the facil | ity and location at which this activity took place.         |   |
| SELECT ▼                  |                                                             |   |
|                           | Submit                                                      |   |